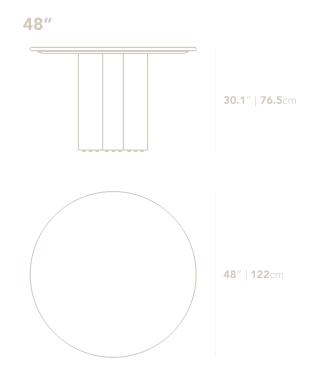

## Dimensions

48 in x 48 in x 30.1 in (Width x Depth x Height) All measurements are approximations.

Assembly Instructions Download