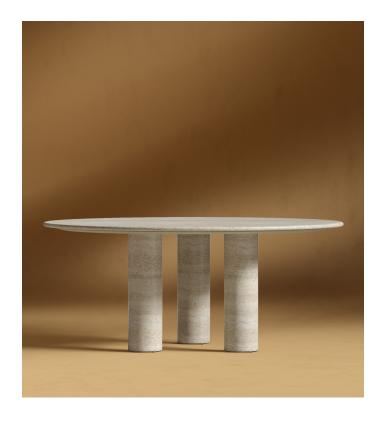

## Maximus Round Table

Like the remarkable architecture of Ancient Rome, the Maximus Round Table astonishes with its sublime silhouette. Characterized by the three pillars and sumptuous materials, the Maximus transcends the limits of modern design.

## Details

- · White travertine
- · Unsealed and finished with oil
- Beveled edge
- Rounded edges at bottom of the legs
- Includes three footpads
- Available in one size
- Assembly required
- This product will be shipped in a wooden crate, tools are recommended for unboxing
- Natural markings and spots may vary