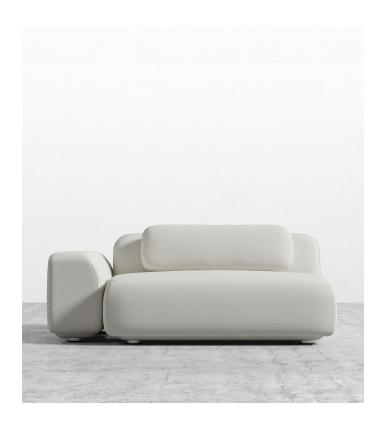

## Boden Left/Right Arm

Fall back into the luxurious comfort of the Boden Modular Collection. Distinguished by the minimal silhouette, plush cushioning, and hovering expression, the Boden will transport you to an atmosphere of refined elegance. Customize your own design by purchasing pieces separately or enjoy our preset configurations.

## Details

- Kiln-dried hardwood frame with dowelled joints and reinforced corner blocks
- Soft-padded frame made with polyurethane foam wrapped in polyester fiber
- 8 gauge sinuous spring construction
- 3 layer high-density foam cushioning
- Low profile metal legs
- Includes 1 back cushion
- Available as preset or custom modular configurations
- Armrests are removable
- Connectors not included/compatible for this collection
- Soft Feel (Learn more about our sofa firmness here.)
- · Legs require light assembly