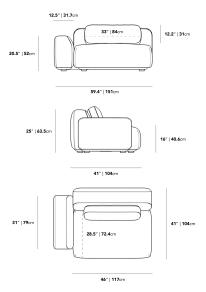

## Dimensions

59.4 in x 41 in x 25 in (Width x Depth x Height) Seat Height: 16 in Seat Depth: 28.5 in Arm Height: 20.5 in All measurements are approximations.

Assembly Instructions Download