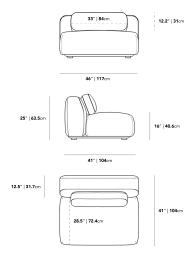

## Dimensions

46 in x 41 in x 25 in (Width x Depth x Height) All measurements are approximations.