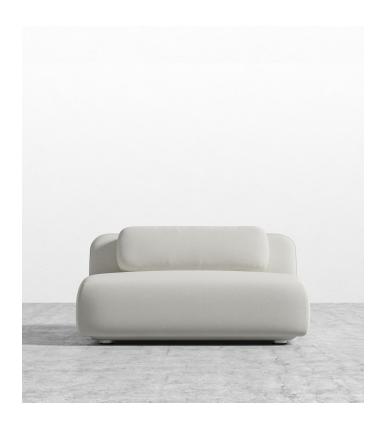

## **Boden Armless**

Fall back into the luxurious comfort of the Boden Modular Collection. Distinguished by the minimal silhouette, plush cushioning, and hovering expression, the Boden will transport you to an atmosphere of refined elegance. Customize your own design by purchasing pieces separately or enjoy our preset configurations.

## Details

- Kiln-dried hardwood frame with dowelled joints and reinforced corner blocks
- Soft-padded frame made with polyurethane foam wrapped in polyester fiber
- 8 gauge sinuous spring construction
- 3 layer high-density foam cushioning
- Low profile metal legs
- Includes 1 back cushion
- Available as preset or custom modular configurations
- Connectors not included/compatible for this collection
- Soft Feel (Learn more about our sofa firmness here.)
- Legs require light assembly