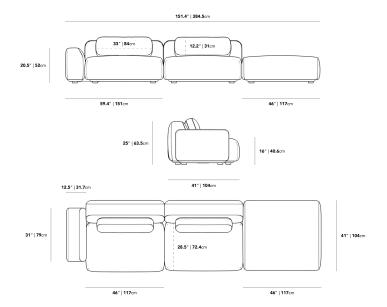

## Dimensions

151.4 in x 41 in x 25 in (Width x Depth x Height) Seat Height: 16 in Seat Depth: 28.5 in All measurements are approximations.

Assembly Instructions