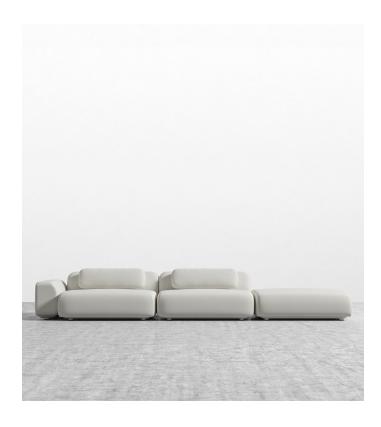

## Boden Open End Sofa

Fall back into the luxurious comfort of the Boden Modular Collection. Distinguished by the minimal silhouette, plush cushioning, and hovering expression, the Boden will transport you to an atmosphere of refined elegance. Enjoy our preset configuration or customize your own design by purchasing pieces separately.

## Dimensions

151.4 in x 41 in x 25 in (Width x Depth x Height) Seat Height: 16 in Seat Depth: 28.5 in All measurements are approximations.

Assembly Instructions