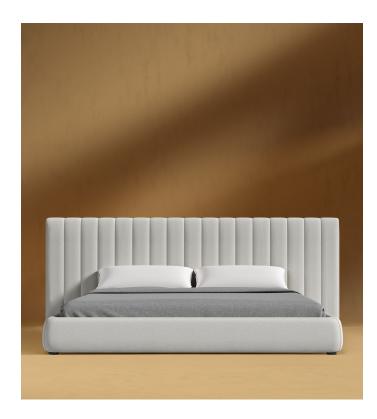

## **Berlin Bed**

Open your senses to the enticing, contemporary shape of the Berlin Bed. Punctuated by the smooth channel detailing and sumptuous, sustainable upholstery, the Berlin embodies an atmosphere of modern luxury. Pair with the Berlin Bench for the ultimate space for relaxing.

## Details

- Larch wood and rubberwood headboard
- California Phase 2 Compliant MDF Standard quality framing is secured with strong metal brackets European flexible slat system included Upholstered in durable modern fabric

- Channel tufted headboard
- Headboard can be mounted to the wall for security, using walnut-stained wall cleats. Please note, white glove delivery does not
- include installation of wall mounts using french cleats.
- Includes 4 white foot protectors for headboard
- Full frame wrapped in triple layer multi-density foam cushioning
- Approximately 3-inch mattress inset .
- Assembly required .