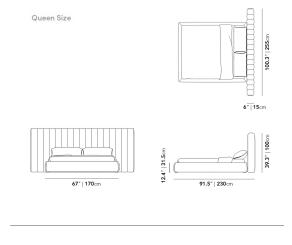

\*Mattress shown in images is 11" thick

Dimensions

100.3 in x 91.5 in x 39.3 in (Width x Depth x Height) All measurements are approximations.

Assembly Instructions Download