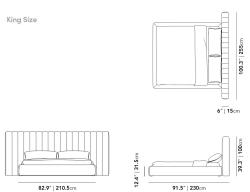

\*Mattress shown in images is 11" thick

Dimensions

100.3 in x 91.5 in x 39.3 in (Width x Depth x Height) All measurements are approximations.

Assembly Instructions Download