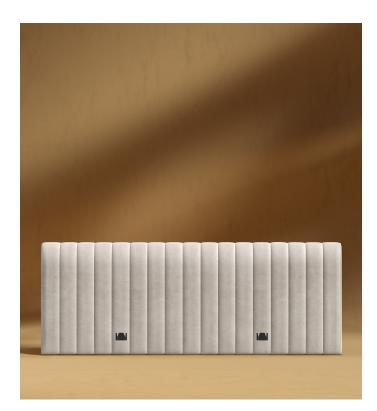

## **Berlin Headboard**

Open your senses to the enticing shape of the Berlin Headboard. Punctuated by the smooth channel detailing and sumptuous upholstery, the Berlin embodies an atmosphere of modern luxury.

## Details

- Larch wood and rubberwood headboard
- California Phase 2 Compliant MDF Standard quality framing is secured with strong metal brackets Upholstered in durable modern fabric Channel tufted headboard •
- .
- •
- Headboard can be mounted to the wall for security, using .
- walnut-stained wall cleats. Please note, white glove delivery does not
- include installation of wall mounts using french cleats. Includes 4 white foot protectors for headboard
- . Assembly required