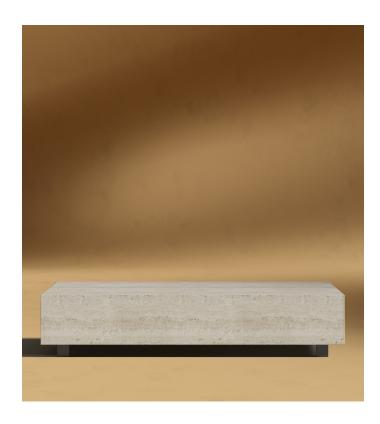

# Liza Coffee Table - Marble (Black Label)

It's the quiet luxury of filling the home with beautifully crafted pieces. With the clean, architectural design the Liza Coffee Table creates a story of refined opulence only the exclusive few may experience.

#### Details

- Travertine is unsealed and finished with oil
- Viola marble is polished and finished with natural wax
- Matte black metal legs Available in two sizes
- Includes foot pads
- Light assembly required
- This product will be shipped in a wooden crate, tools are recommended for unboxing

Natural markings and spots may vary