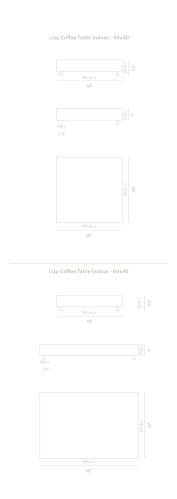

#### Dimensions

40 in x 40 in x 9.4 in (Width x Depth x Height)

### **Additional Dimensions**

60 in x 40 in x 9.4 in - (Matte Black - Liza Coffee Table Base Options, 40" x 60" | 102 x 152cm Size, Viola Marble Surfaces) 60 in x 40 in x 9.4 in - (Matte Black - Liza Coffee Table Base Options, 40" x 60" | 102 x 152cm Size, White Travertine Surfaces)

60 in x 40 in x 9.4 in - (Matte Black - Liza Coffee Table Base Options, 40" x 60" | 102 x 152cm Size, Silver Travertine Surfaces)

All measurements are approximations.

Assembly Instructions Download