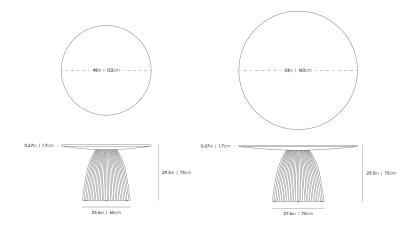

## Dimensions

48 in x 48 in x 29.5 in (Width x Depth x Height)

Additional Dimensions 63 in x 63 in x 29.5 in - (63" | 160cm Size, Black Concrete Surfaces)

All measurements are approximations.

Assembly Instructions Download