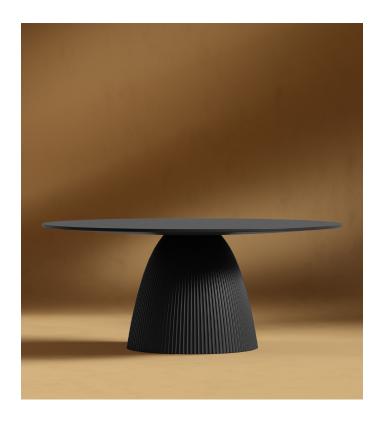

## Gallus Dining Table

A spectacle of sculptural figures and durable, natural materials come together to form harmoniously in the Gallus Dining Table. Celebrating timeless elegance with its curved form and fluted detailing, the Gallus brings grace and sophistication to any dining space.

## Details

- · Natural glass fiber reinforced concrete
- Choice of black or alabaster
- Fluted base
- Suitable for indoor or outdoor use
- Includes 8-foot pads to protect floors
- Assembly required. See assembly instructions here.
- This product will be shipped in a wooden crate, tools are recommended for unboxing