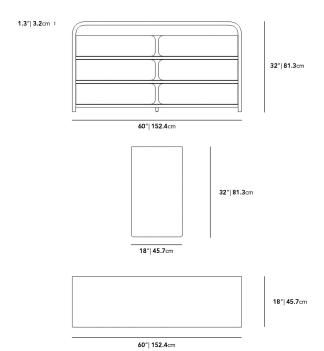

## Dimensions

60 in x 18 in x 32 in (Width x Depth x Height) All measurements are approximations.

**Assembly Instructions** Download