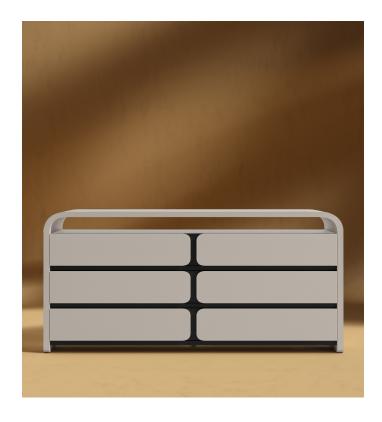

## Vienna Dresser

Echoing principles from the postmodern era, the Vienna Wide Dresser stands out in any bedroom. Enriched with a sumptuous alabaster finish that cascades down like an abundant waterfall; the Vienna is the perfect contemporary dresser that fits any design style. Pair with the Vienna Nightstand to complete your bedroom space.

## Details

- Alabaster matte lacquer and Ebony veneer Solid black oak inset detailing
- Finger pull drawers
- Soft-close engineered drawers

No assembly required

This product will be shipped in a wooden crate, tools are recommended for unboxing