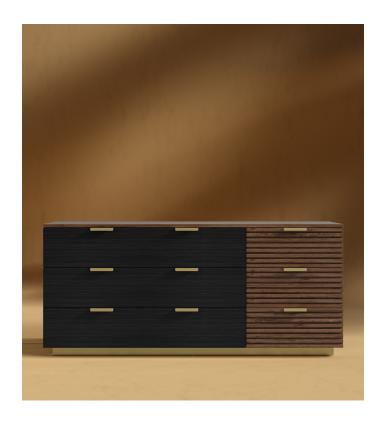

## Georgio Wide Dresser

Georgio is an unparalleled contemporary dresser, that captures the pure essence of modern luxury. Minute brass details and judiciously applied materials, accentuate the linear lines of the rich walnut slat detail and ebony drawer panels. The Georgio Wide Dresser is the perfect foundation for any bedroom. Complete your bedroom with the Georgio Bed and Georgio Nightstand.

## Details

- Smooth American walnut veneer
- Slat detailing
- Black oak veneer front drawer panels California Phase 2 Compliant MDF
- Soft-close engineered drawers
- Brushed brass handle and base Includes footpad protectors
- No assembly required