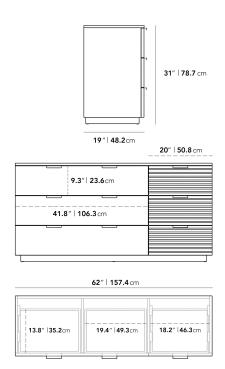

## Dimensions

62 in x 19 in x 31 in (Width x Depth x Height) All measurements are approximations.

**Assembly Instructions** Download