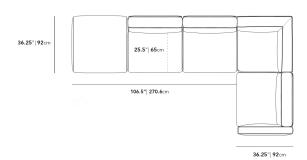

## Dimensions

142.7 in x 75.6 in x 26 in (Width x Depth x Height) Seat Height: 14.5 in

Seat Depth: 25.5 in Arm Height: 26 in

All measurements are approximations.