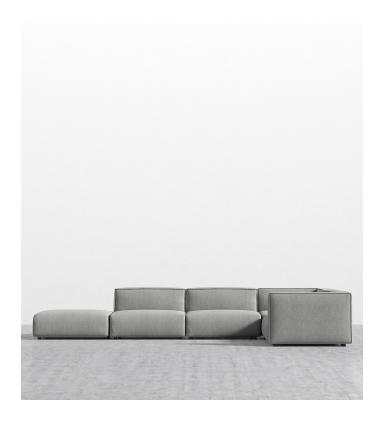

## **Arya Corner Sectional**

Recline into a unity of contemporary design and minimalist values with the Arya Modular collection. A plush back and seat elegantly curves inwards, brimming with layers of high-density cushioning. Uncluttered and endlessly inviting, this piece offers a deep seat and angled back to take advantage of a clean design and tempting cushions. The Arya Modular collection embodies the fundamental elements of modern design and effortlessly adds sleekness to any space.

## Dimensions

142.7 in x 75.6 in x 26 in (Width x Depth x Height) Seat Height: 14.5 in

Seat Depth: 25.5 in Arm Height: 26 in

All measurements are approximations.