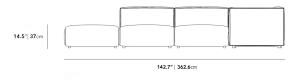

## Dimensions

142.7 in x 75.6 in x 26 in (Width x Depth x Height) Seat Height: 14.5 in

Seat Depth: 25.5 in Arm Height: 26 in

All measurements are approximations.