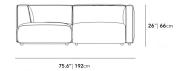

## Dimensions

142.7 in x 75.6 in x 26 in (Width x Depth x Height) Seat Height: 14.5 in

Seat Depth: 25.5 in Arm Height: 26 in

All measurements are approximations.