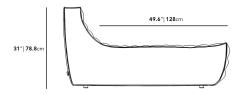

## Dimensions

31.5 in x 64 in x 31 in (Width x Depth x Height) Seat Height: 16.5 in Seat Depth: 49.6 in All measurements are approximations.

|               | -    |       |   |
|---------------|------|-------|---|
|               |      |       |   |
|               |      |       |   |
|               |      |       |   |
|               | - 6  | h     | h |
|               | - 12 |       |   |
|               |      |       | - |
|               |      |       |   |
|               | -    | <br>- | - |
|               |      |       |   |
|               | -    | <br>- | - |
|               |      |       |   |
|               |      | -     | - |
|               |      |       |   |
|               |      |       |   |
|               |      |       |   |
|               |      |       |   |
| 64"   162.5cm | -    |       |   |
| 04 102.3cm    |      |       |   |
|               | - I- | <br>- | - |
|               |      |       |   |
|               |      | -     | - |
|               |      |       |   |
|               |      |       |   |
|               |      |       |   |
|               |      |       |   |
|               | -    | <br>  |   |
|               |      |       |   |
|               |      |       |   |
|               | -    | <br>- | - |
|               |      |       |   |
|               |      |       |   |
|               | -    | -     | - |
|               |      |       |   |
|               |      |       |   |
|               | - L  |       |   |
|               | •    |       |   |
|               |      |       |   |