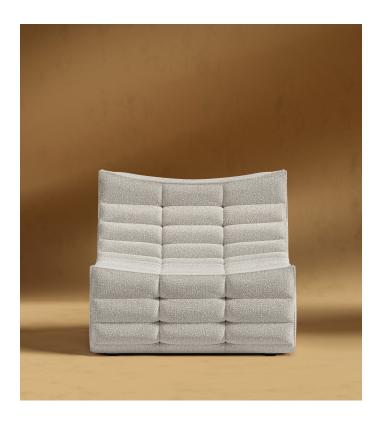

## **Tanner Chaise**

Fall back into the luxurious and supple feel of the Tanner Chaise. Meticulously crafted, the refined tufting and sumptuous cushioning of the Tanner create an inviting, sink-in feel, making it the ultimate relaxation experience. Enjoy our preset configurations or customize your own design by purchasing pieces separately.

## Details

This premium Rove Concepts reproduction features:

- 3-layer high-density foam cushioning Tufted detail .
- Available as preset or custom modular configurations
- Soft Feel (Learn more about our sofa firmness here.) .
- Includes anti-slip pads .
- . Black legs included
- Modules can be used with legs or without .
- Legs require light assembly . •
- Connectors not included/compatible for this collection

## Dimensions

31.5 in x 64 in x 31 in (Width x Depth x Height) Seat Height: 16.5 in Seat Depth: 49.6 in All measurements are approximations.

|               | -    |       |   |
|---------------|------|-------|---|
|               |      |       |   |
|               |      |       |   |
|               |      |       |   |
|               | - 6  | h     | h |
|               | - 12 |       |   |
|               |      |       | - |
|               |      |       |   |
|               | -    | <br>- | - |
|               |      |       |   |
|               | -    | <br>- | - |
|               |      |       |   |
|               |      | -     | - |
|               |      |       |   |
|               |      |       |   |
|               |      |       |   |
|               |      |       |   |
| 64"   162.5cm | -    |       |   |
| 04 102.3cm    |      |       |   |
|               | - I- | <br>- | - |
|               |      |       |   |
|               |      | -     | - |
|               |      |       |   |
|               |      |       |   |
|               |      |       |   |
|               |      |       |   |
|               | -    | <br>  |   |
|               |      |       |   |
|               |      |       |   |
|               | -    | <br>- | - |
|               |      |       |   |
|               |      |       |   |
|               | -    | -     | - |
|               |      |       |   |
|               |      |       |   |
|               | - L  |       |   |
|               | •    |       |   |
|               |      |       |   |