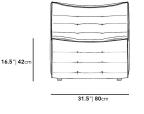

## Dimensions

31.5 in x 64 in x 31 in (Width x Depth x Height) Seat Height: 16.5 in Seat Depth: 49.6 in All measurements are approximations.

|               | -    |       |   |
|---------------|------|-------|---|
|               |      |       |   |
|               |      |       |   |
|               |      |       |   |
|               | - 6  | h     | h |
|               | - 12 |       |   |
|               |      |       | - |
|               |      |       |   |
|               | -    | <br>- | - |
|               |      |       |   |
|               | -    | <br>- | - |
|               |      |       |   |
|               |      | -     | - |
|               |      |       |   |
|               |      |       |   |
|               |      |       |   |
|               |      |       |   |
| 64"   162.5cm | -    |       |   |
| 04 102.3cm    |      |       |   |
|               | - I- | <br>- | - |
|               |      |       |   |
|               |      | -     | - |
|               |      |       |   |
|               |      |       |   |
|               |      |       |   |
|               |      |       |   |
|               | -    | <br>  |   |
|               |      |       |   |
|               |      |       |   |
|               | -    | <br>- | - |
|               |      |       |   |
|               |      |       |   |
|               | -    | -     | - |
|               |      |       |   |
|               |      |       |   |
|               | - L  |       |   |
|               | •    |       |   |
|               |      |       |   |