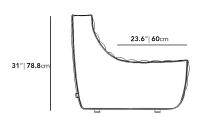

## Dimensions

31.5 in x 37 in x 31 in (Width x Depth x Height)

Seat Height: 16.5 in Seat Depth: 23.5 in

All measurements are approximations.