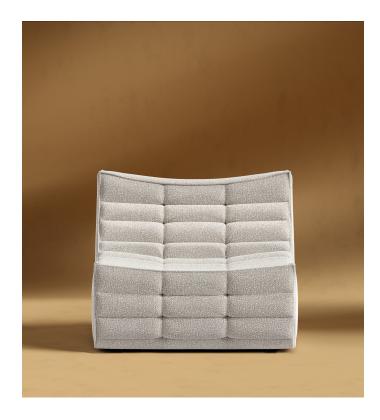

## **Tanner Armless**

Fall back into the luxurious and supple feel of the Tanner Armless. Meticulously crafted, the refined tufting and sumptuous cushioning of the Tanner create an inviting, sink-in feel, making it the ultimate relaxation experience. Enjoy our preset configurations or customize your own design by purchasing pieces separately.

## Details

This premium Rove Concepts reproduction features:

- 3-layer high-density foam cushioning Tufted detail
- Available as preset or custom modular configurations
- Soft Feel (Learn more about our sofa firmness here.)
- Includes anti-slip pads
- Black legs included
- Modules can be used with legs or without
- Legs require light assembly
- Connectors not included/compatible for this collection