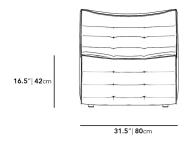

## Dimensions

31.5 in x 37 in x 31 in (Width x Depth x Height)

Seat Height: 16.5 in Seat Depth: 23.5 in

All measurements are approximations.