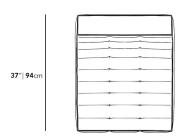

## Dimensions

31.5 in x 37 in x 31 in (Width x Depth x Height)

Seat Height: 16.5 in Seat Depth: 23.5 in

All measurements are approximations.