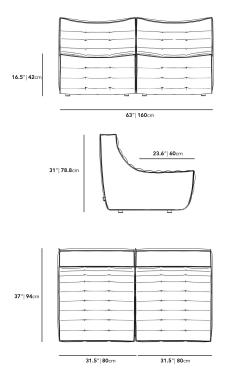

## Dimensions

63 in x 37 in x 31 in (Width x Depth x Height) All measurements are approximations.