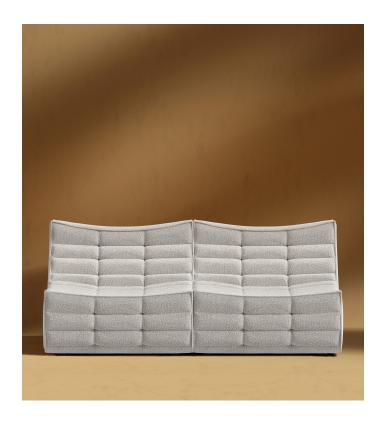

## **Tanner Sofa**

Fall back into the luxurious and supple feel of the Tanner Sofa. Meticulously crafted, the refined tufting and sumptuous cushioning of the Tanner create an inviting, sink-in feel, making it the ultimate relaxation experience. Enjoy our preset configurations or customize your own design by purchasing pieces separately.

## Details

This premium Rove Concepts reproduction features:

- 3-layer high-density foam cushioning Tufted detail
- Includes 2 armless pieces
- Available as preset or custom modular configurations
- Soft Feel (Learn more about our sofa firmness here.)
- Includes anti-slip pads
- Black legs included
- Modules can be used with legs or without
- Legs require light assembly
- Connectors not included/compatible for this collection