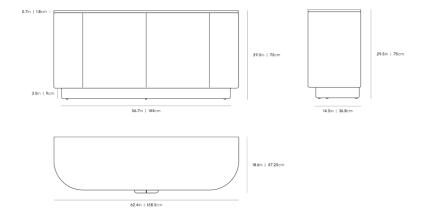

## Dimensions

62.4 in x 18.6 in x 29.5 in (Width x Depth x Height) All measurements are approximations.

**Assembly Instructions** Download