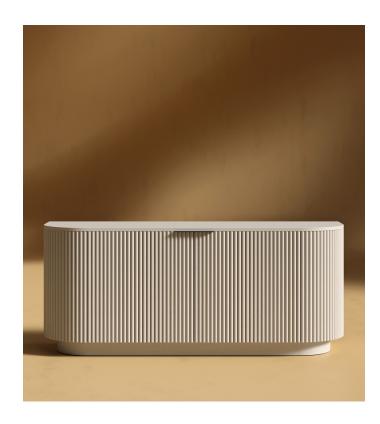

## Athena Sideboard

The modern, fresh, and captivating embodiment of the Athena Sideboard sweeps you into a whirlwind of delight and sophistication. Combining everyday functionality with unparalleled design through the elegant composition and luxuriant materials, the Athena softly brings a sense of refined grace to any space.

## Details

- Choice of alabaster matte lacquer or ebony tambour Slim black matte metal handles
- Adjustable shelves
- Cable management in the back of the sideboard
- Anti-tip cable management
- Soft-close hinges
- Door bumpers
- $\label{light} \dot{\text{See}} \ \text{assembly required. See assembly instructions here.}$