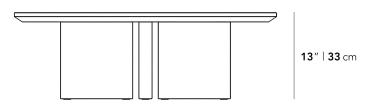

## Dimensions

39.3 in x 39.3 in x 13 in (Width x Depth x Height) All measurements are approximations.

Assembly Instructions Download