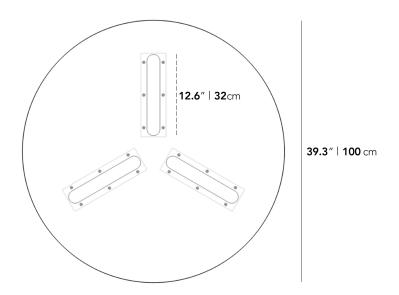

## Dimensions

39.3 in x 39.3 in x 13 in (Width x Depth x Height) All measurements are approximations.

Assembly Instructions Download