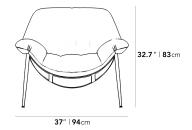

## Dimensions

37 in x 40.1 in x 32.7 in (Width x Depth x Height) Seat Height: 17.3 in Seat Depth: 22.4 in All measurements are approximations.

Assembly Instructions Download