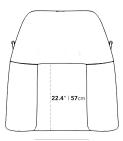

## Dimensions

37 in x 40.1 in x 32.7 in (Width x Depth x Height) Seat Height: 17.3 in Seat Depth: 22.4 in All measurements are approximations.

Assembly Instructions Download