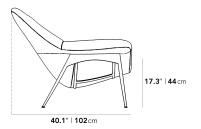

## Dimensions

37 in x 40.1 in x 32.7 in (Width x Depth x Height) Seat Height: 17.3 in Seat Depth: 22.4 in All measurements are approximations.

Assembly Instructions Download