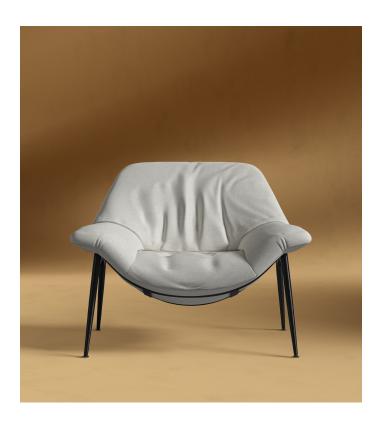

## **Davos Lounge Chair**

Recline back into the luxurious, serene feel of the Davos Lounge Chair. Like a cloud, the plush sumptuous upholstery and contemporary silhouette of the Davos creates a monumental feel of tranquility in any space.