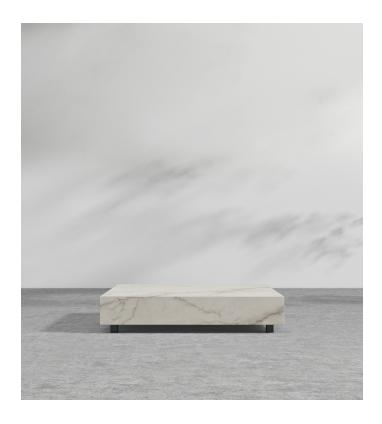

# Liza Coffee Table 2022

The Liza Coffee Table brings form and function to the great outdoor and indoor spaces. With its clean and simple, low-profile design, the Liza anchors any space. Made of beautifully polished stone top and striking matte black metal legs, Liza creates an airy float-like feel to any living space.

### Details

- Choice of white terrazzo, white ceramic, or black ceramic top
- Matte black metal legs
- Available in two sizes
- For indoor and outdoor use
- Light assembly required
- This product will be shipped in a wooden crate, tools are recommended for unboxing

### Dimensions

40 in x 40 in x 9.17 in (Width x Depth x Height)