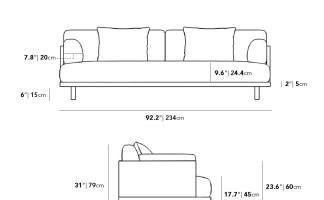

## Dimensions

92.2 in x 40.3 in x 31 in (Width x Depth x Height) Seat Height: 17.7 in Seat Depth: 31 in

Arm Height: 23.6 in All measurements are approximations.

Assembly Instructions

**40.3**"| **102.5**cm