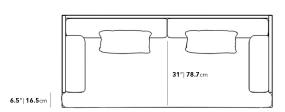

## Dimensions

92.2 in x 40.3 in x 31 in (Width x Depth x Height) Seat Height: 17.7 in Seat Depth: 31 in

Arm Height: 23.6 in All measurements are approximations.

Assembly Instructions

**40.3**"| **102.5**cm