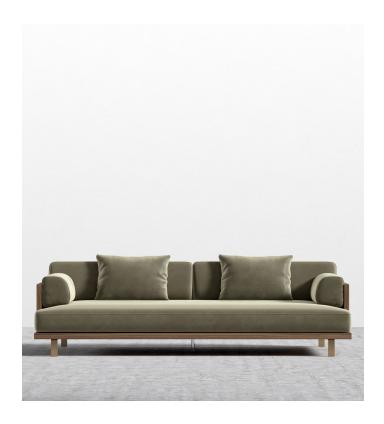

## Maria Sofa 2022

This sofa pays tribute to the simplicity of Japanese architecture and minimalist aesthetic. While the smooth walnut frame surrounding the supple cushions evokes a sense of delight, revealing the natural beauty of the Maria Sofa. The simple silhouette adorned in plush velvet creates an inviting design that captivates the eye. Pair with the Maria Coffee Table for a cohesive look.

## Details

- Kiln-dried hardwood frame with dowelled joints and reinforced corner blocks
- 8 gauge sinuous spring construction 3 layer high-density foam cushioning topped with premium 100% goose feathers
- Smooth walnut frame
- Brass metal legs
- Includes 2 throw pillows
- Soft Feel; our sofest sofa (Learn more about our sofa firmness here.)
- Assembly required