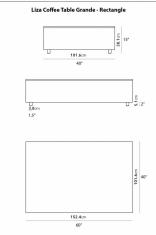

### **Additional Dimensions**

60 in x 40 in x 15 in - (Matte Black - Liza Coffee Table Base Options, 40" x 60" | 102 x 152cm Size, Black Marble Surfaces)
60 in x 40 in x 15 in - (White Carrara Marble Surfaces, Matte Black - Liza Coffee Table Base Options, 40" x 60" | 102 x 152cm Size)