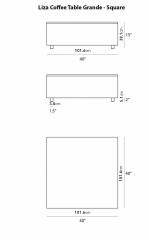

its clean and simple, low-profile design, the Liza anchors any space. Made of beautifully polished marble and striking matte black metal legs, the Liza creates an airy float-like feel to any living space.

## Details

- Polished and finished with natural wax
- Matte black metal legs Available in two sizes
- Light assembly required

This product will be shipped in a wooden crate, tools are recommended for

#### Dimensions

40 in x 40 in x 15 in (Width x Depth x Height)

### **Additional Dimensions**

60 in x 40 in x 15 in - (Matte Black - Liza Coffee Table Base Options, 40" x 60" | 102 x 152cm Size, Black Marble Surfaces)
60 in x 40 in x 15 in - (White Carrara Marble Surfaces, Matte Black - Liza Coffee Table Base Options, 40" x 60" | 102 x 152cm Size)

All measurements are approximations.