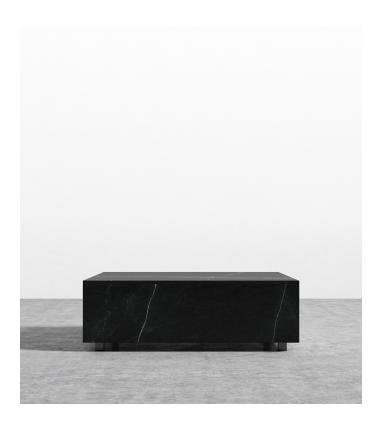

# Liza Coffee Table Grande - Marble 2022

The Liza Coffee Table - Grande brings form and function to the modern home. With its clean and simple, low-profile design, the Liza anchors any space. Made of beautifully polished marble and striking matte black metal legs, the Liza creates an airy float-like feel to any living space.

## Details

- Polished and finished with natural wax
- Matte black metal legs Available in two sizes
- Light assembly required

This product will be shipped in a wooden crate, tools are recommended for