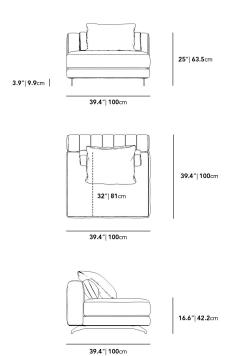

## Dimensions

39.4 in x 39.4 in x 25 in (Width x Depth x Height) All measurements are approximations.