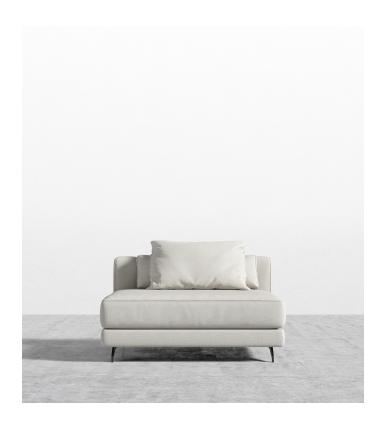

## Berlin Armless 2022

Open your senses to the enticing shape of the Berlin Armless. Punctuated by the smooth channel detailing and sumptuous upholstery, the Berlin embodies an atmosphere of modern luxury. Enjoy our preset configurations or customize your own design by purchasing pieces separately.

## Details

- Kiln-dried hardwood frame with doweled joints and reinforced corner blocks
- Soft padded frame made with polyurethane foam wrapped in polyester fiber
- 3-layer high-density foam cushioning topped with premium 100% goose down feathers
- Brushed steel finished legs in black