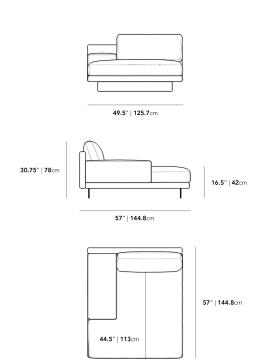

## Dimensions

49.5 in x 57 in x 30.75 in (Width x Depth x Height) All measurements are approximations.

Assembly Instructions Download