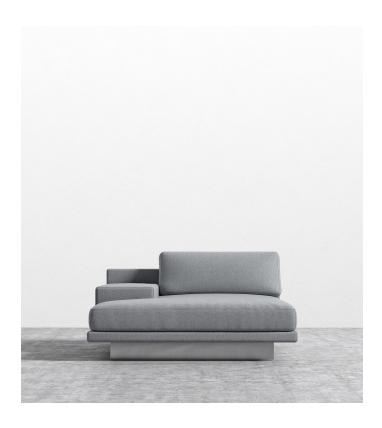

## Dresden Left Chaise with Armrest 2022

Compelling in its simple yet cutting edge style, the Dresden modular collection is a bold take on contemporary design. The sleek, low profile frame is met with grand cloud-like seat cushions to create the statement making structure. The Dresden also balances the expansive seating with an interchangeable side table insert that is offered in walnut, natural, and white lacquer finishes. Grounded on cast stainless steel legs with an elegant brushed finish, this piece's thoughtful composition demonstrates an exceptional opportunity for modern luxury in your home.