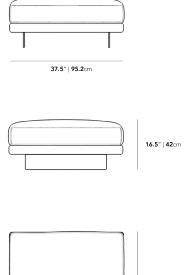

## Dimensions

37.5 in x 37.5 in x 16.5 in (Width x Depth x Height) All measurements are approximations.

Assembly Instructions Download

37.5" | 95.2cm