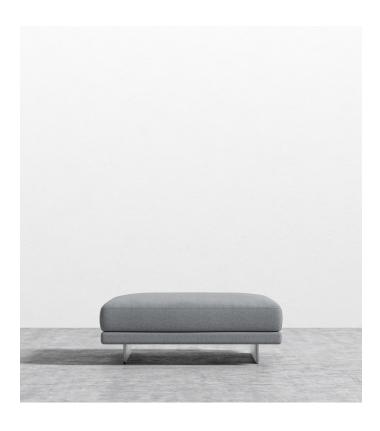

## Dresden Ottoman - S

Compelling in its simple yet cutting edge style, the Dresden Ottoman is a bold take on contemporary design. The sleek, low profile frame is met with grand cloud-like seat cushions to create the statement making structure. Grounded on cast stainless steel legs with an elegant brushed finish, this piece's thoughtful composition demonstrates an exceptional opportunity for modern luxury in your home. Use on its own for extra seating or pair with additional modules to create a custom configuration for any space.