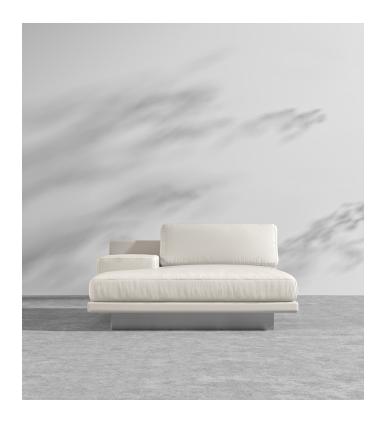

## Dresden Outdoor Left Chaise with Armrest 2022

Compelling in its simple yet cutting edge style, the Dresden Outdoor Left Chaise with Armrest brings a fresh perspective to contemporary outdoor living. The sleek, low profile frame is met with grand cloud-like seat cushions to create the statement making structure. The Dresden also balances the expansive seating with an interchangeable side table insert that is offered in white ceramic or black ceramic finishes. Grounded on aluminum metal legs, this piece's thoughtful composition demonstrates an exceptional opportunity for modern luxury in any outdoor space.