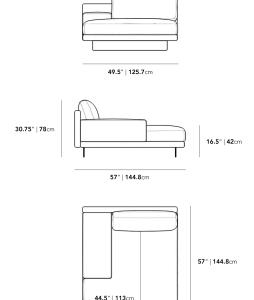

## Dimensions

49.5 in x 57 in x 30.75 in (Width x Depth x Height) Seat Height: 16.5 in Seat Depth: 44.5 in All measurements are approximations.

Assembly Instructions Download