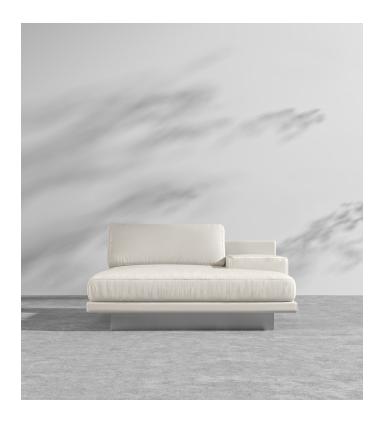

## Dresden Outdoor Right Chaise with Armrest 2022

Compelling in its simple yet cutting edge style, the Dresden Outdoor Right Chaise with Armrest brings a fresh perspective to contemporary outdoor living. The sleek, low profile frame is met with grand cloud-like seat cushions to create the statement making structure. The Dresden also balances the expansive seating with an interchangeable side table insert that is offered in a variety of finishes. Grounded on aluminum metal legs, this piece's thoughtful composition demonstrates an exceptional opportunity for modern luxury in any outdoor space.

## Details

- High performance aluminum frame
- Fast dry foam
- Waterproof fabric
- Includes 1 chaise with armrest
- Available as preset or custom modular configurations
- Armrest and side table can be attached interchangeably Connectors not included/compatible for this collection