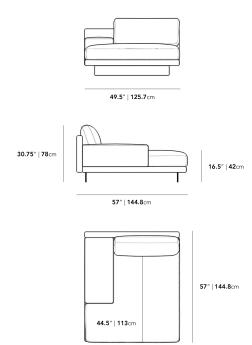

## Dimensions

49.5 in x 57 in x 3075 in (Width x Depth x Height) All measurements are approximations.

Assembly Instructions Download