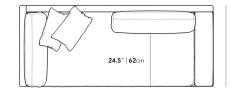

Dimensions

88.25 in x 37.5 in x 30.75 in (Width x Depth x Height) Seat Height: 16.5 in Seat Depth: 24.5 in All measurements are approximations.

Assembly Instructions Download

37.5" | 95.2cm