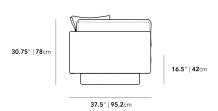

Dimensions

88.25 in x 37.5 in x 30.75 in (Width x Depth x Height) Seat Height: 16.5 in Seat Depth: 24.5 in All measurements are approximations.

Assembly Instructions Download

37.5" | 95.2cm