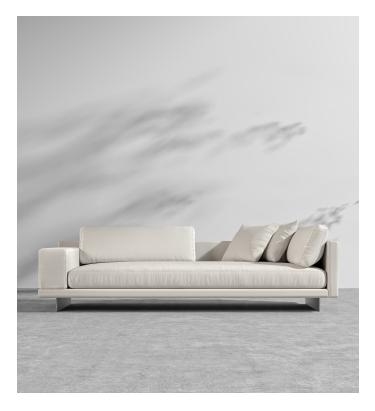

## Dresden Outdoor Right Arm Sofa 2022

Compelling in its simple yet cutting edge style, the Dresden Outdoor Right Arm Sofa brings a fresh perspective to contemporary outdoor living. The sleek, low profile frame is met with grand cloud-like seat cushions to create the statement making structure. The Dresden also balances the expansive seating with an interchangeable side table insert that is offered in white or black ceramic. Grounded on aluminum metal legs, this piece's thoughtful composition demonstrates an exceptional opportunity for modern luxury in any outdoor space.

## Details

- High performance aluminum frame
- Fast dry foam Waterproof fabric
- Available as preset or custom modular configurations
- Connectors included
- Firm Feel (Learn more about our sofa firmness here.) Light assembly required. Only legs are detached for your convenience