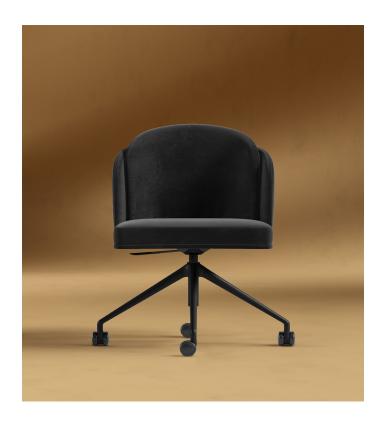

## Angelo Office Chair - Clearance

The timeless silhouette of the Angelo Office Chair exudes luxury within any office setting. The sleek black metal base complements the robust and accommodating seat featuring our premium filled backrest. Angelo's chic ambiance creates an indulgent work experience, adding to your space's overall aesthetic. Bring Italian inspired design to your office space with this modern piece available in your choice of premium upholstery.