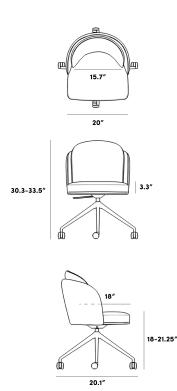

## Dimensions

20 in x 20.1 in x 33.5 in (Width x Depth x Height) All measurements are approximations.

Assembly Instructions Download