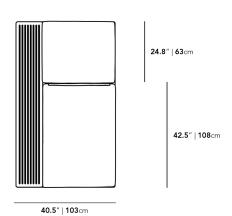

## Dimensions

40.5 in x 67.4 in x 10.7 in (Width x Depth x Height) All measurements are approximations.

Assembly Instructions