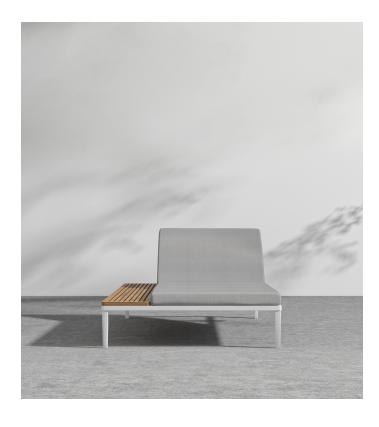

## Francis Outdoor Lounger - Clearance

Incorporate modern simplicity into any outdoor living space with our Francis Outdoor Lounger. Made of high performance materials and plush fabrics; the Francis Outdoor Lounger is perfect for relaxing with a book or a glass of wine on a calm summer night.

## Details

- High performance aluminum frame
- White fade resistant powder coated finish UV resistant fabric seat
- Adjustable to three positions
- Assembly required

Teak wood is a perfect material for the outdoors. While it is highly durable and low-maintenance, teak wood will patina over time and will need to be maintained to preserve the golden tone. Visit our product care video for regular maintenance care.