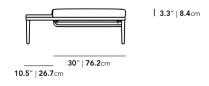

## Dimensions

40.5 in x 67.4 in x 10.7 in (Width x Depth x Height) All measurements are approximations.

Assembly Instructions