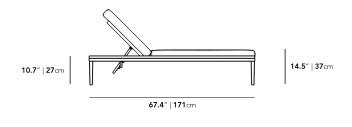

## Dimensions

40.5 in x 67.4 in x 10.7 in (Width x Depth x Height) All measurements are approximations.

Assembly Instructions