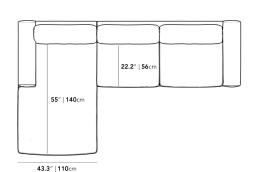

## Dimensions

113 in x 67.8 in x 30 in (Width x Depth x Height) Seat Depth: 22.5 in All measurements are approximations.

67.8" | 172.2cm