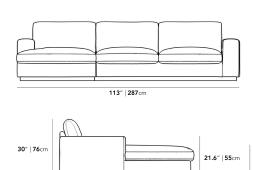

## Dimensions

113 in x 67.8 in x 30 in (Width x Depth x Height) Seat Depth: 22.5 in All measurements are approximations.

67.8" | 172.2cm