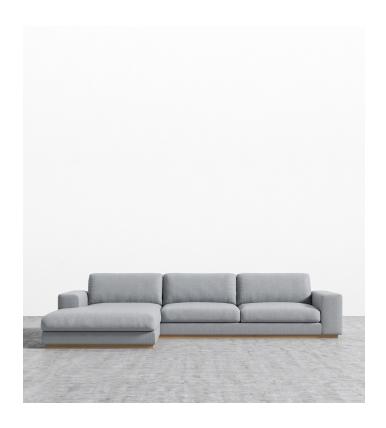

## Noah Sectional - Clearance

Exuding stylish form and comfort, Noah is a wide-width and low profile piece inspired by modern and Nordic design. The gorgeous naturally finished hardwood base is a beautiful contrast to the soft fabric upholstery, customizable to your choice. This base sits fully to the floor and is set back two inches for additional contrast, providing a grander illusion of size and space. While the cushions easily seat three or more people in optimal comfort, the width of the armrests also offer a functional purpose as the perfect place for resting your favorite drink or a book. Keep it cozy with the Noah Sofa, or go grand with the Noah Sectional.