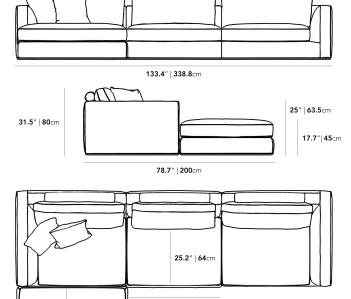

## Dimensions

133.4 in x 78.7 in x 31.5 in (Width x Depth x Height) Seat Height: 17.7 in Seat Depth: 25.2 in

All measurements are approximations.

**39**″ | **99**cm

47.2" | 120cm

39.4"| 100cm