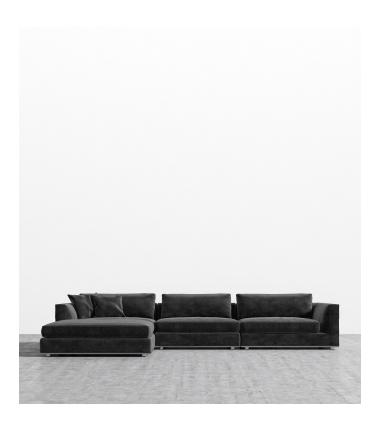

## Milo Modular Sectional - Clearance

The sleek and flat profile of the Milo Modular Sectional marries sophisticated style with casual comfort. Milo's subtle curves of the padded armrest add visual elegance while delivering plush and stable support for the spacious seating. Milo is a modular design that can be customized to a configuration that fits your unique space. Much like the grandeur of Italian design, Milo is especially suited for large luxury spaces as each sectional piece is formed with more width than the average sofa, providing an overall grander feel for your home. Enjoy our preset configuration or customize your own design by purchasing pieces separately.