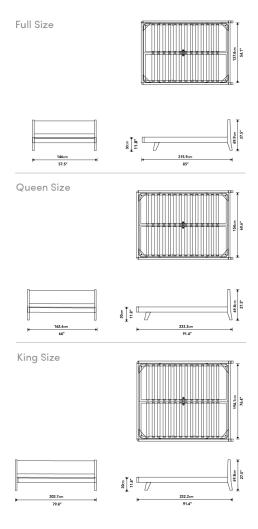

- King 81.5" x 24.4" x 7.9"
- Assembly required

\*Mattress shown in images is 10" thick

Dimensions

64 in x 91.4 in x 28 in (Width x Depth x Height)

**Additional Dimensions** 

57.5 in x 85 in x 27.5 in - (Elm Veneer Veneer, Full Bed Size, Esme Leuven

79.8 in x 91.4 in x 27.5 in - (King Bed Size, Elm Veneer Veneer, Esme

All measurements are approximations.

Assembly Instructions Download