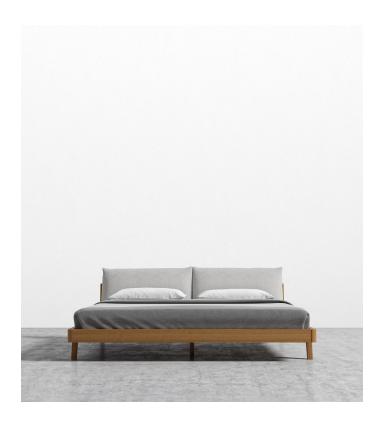

## Mikkel Bed - Clearance

Mikkel is a simple and solid Danish design piece made from beautifully polished elm wood veneer and an upholstered headboard. The minimalist frame is carefully handcrafted with no added width or grandeur than what is needed for your queen or king sized mattress. Finished with a uniquely constructed base that is carved with a meticulous 45 degree angle from solid ash wood, Mikkel is a reliable bed for your most restless nights.

## Details

- FAS grade elm wood veneer
- California Phase 2 Compliant MDF Standard quality framing is secured with strong metal brackets
- European flexible slat system included
- Removable headboard pillows
- Solid ash wood legs
- Approximately 2 inch mattress inset
- Headboard cushion dimensions: Full 57.1" x 24.4" x 7.9" Queen 63.4" x 24.4" x 7.9"