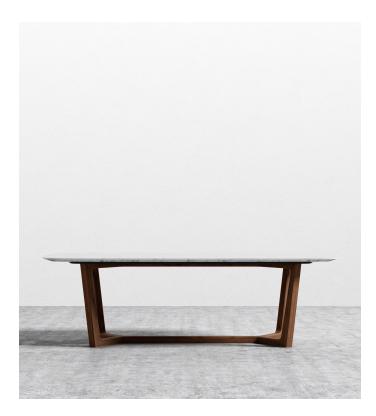

# **Evelyn Dining Table - Clearance**

Gorgeous marble and a handsome dark base are like the perfect homecoming pair. Made with your choice of white lacquer, carrara or black marble and dark wood, the Evelyn Dining Table is an immediately modern classic, simply designed and ready to bring home.

#### Details

- Solid marble top finished with natural wax and polished
- Solid ash wood legs Painted walnut finish
- This product will be shipped in a wooden crate, tools are recommended for unboxing