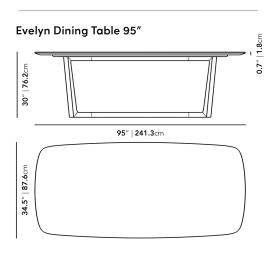

#### Dimensions

95 in x 34.5 in x 30 in (Width x Depth x Height) All measurements are approximations.

Assembly Instructions Download