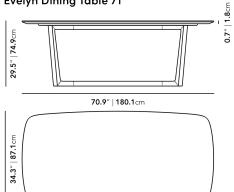

## ROVECONCEPTS



**Rove Concepts** 

# **Evelyn Dining Table - Clearance**

Gorgeous marble and a handsome dark base are like the perfect homecoming pair. Made with your choice of white lacquer, carrara or black marble and dark wood, the Evelyn Dining Table is an immediately modern classic, simply designed and ready to bring home.

#### Details

- Solid marble top finished with natural wax and polished
- Solid ash wood legs Painted walnut finish
- This product will be shipped in a wooden crate, tools are recommended for unboxing

#### Dimensions

95 in x 34.5 in x 30 in (Width x Depth x Height) All measurements are approximations.

Assembly Instructions Download

### Evelyn Dining Table 71"