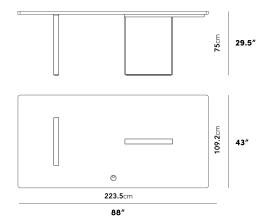

#### Dimensions

88 in x 43 in x 29.5 in (Width x Depth x Height) All measurements are approximations.

Assembly Instructions Download

## Augustus Desk 88"