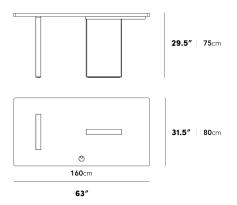

** 

# Augustus Desk -Clearance

A fresh and avant-garde take on office furniture, the Augustus Desk elevates any space. The subtle brass metal detailing enhances the luxurious marble base. While the smooth black oak veneer top adds a touch of modern utility. Combine with the Augustus Storage Unit for the ultimate office space.

### Details

- Available in black oak veneer finish
- California Phase 2 Compliant MDF Choose either white or black marble base
- Cable management included
- Solid brass metal legs
- Assembly required
- Available in two sizes This product will be shipped in a wooden crate, tools are recommended for unboxing

#### Dimensions

88 in x 43 in x 29.5 in (Width x Depth x Height) All measurements are approximations.

Assembly Instructions Download

### Augustus Desk 63"



## Augustus Desk 88"