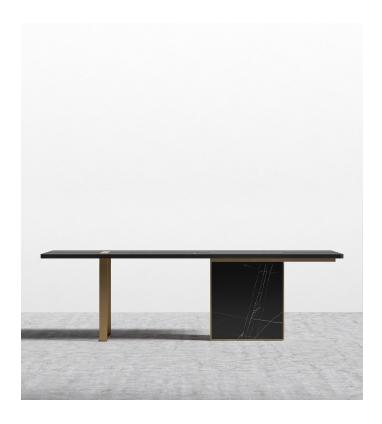

# Augustus Desk -Clearance

A fresh and avant-garde take on office furniture, the Augustus Desk elevates any space. The subtle brass metal detailing enhances the luxurious marble base. While the smooth black oak veneer top adds a touch of modern utility. Combine with the Augustus Storage Unit for the ultimate office space.

### Details

- Available in black oak veneer finish
- California Phase 2 Compliant MDF Choose either white or black marble base
- Cable management included
- Solid brass metal legs
- Assembly required
- Available in two sizes This product will be shipped in a wooden crate, tools are recommended for unboxing

#### Dimensions

88 in x 43 in x 29.5 in (Width x Depth x Height) All measurements are approximations.

Assembly Instructions Download