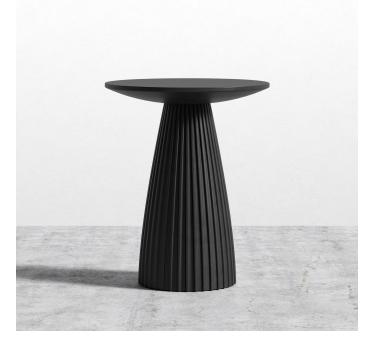

## Gallus Side Table 2023

A spectacle of sculptural figures and durable, natural materials come together to form harmoniously in the Gallus Side Table. Celebrating timeless elegance with its curved form and fluted detailing, the Gallus brings grace and sophistication to any space.

## Details

- Natural glass fiber reinforced concrete
- Choice of black or alabaster Fluted base
- Suitable for indoor or outdoor use Includes 4 foot pads to protect floors
- Assembly required
- This product will be shipped in a wooden crate, tools are recommended for unboxing