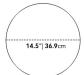

\*Due to the nature of the concrete features there may be slight variations in color and finish.

Dimensions

14.5 in x 14.5 in x 20 in (Width x Depth x Height) All measurements are approximations.

20"| 50.7cm