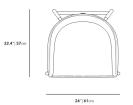

## Dimensions

24 in x 22.4 in x 37.2 in (Width x Depth x Height) All measurements are approximations.

Assembly Instructions Download