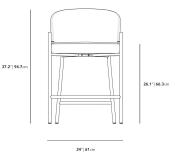

## Dimensions

24 in x 22.4 in x 37.2 in (Width x Depth x Height) All measurements are approximations.

Assembly Instructions Download