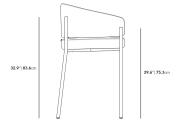

## Dimensions

24 in x 22.4 in x 37.2 in (Width x Depth x Height) All measurements are approximations.

Assembly Instructions Download