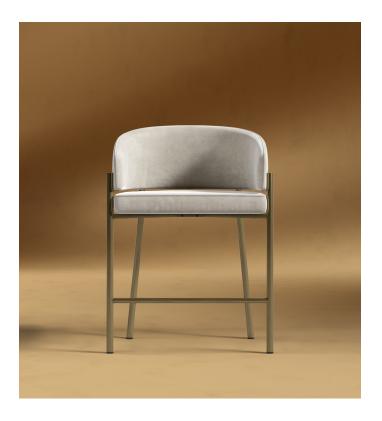

## Solana Counter Stool

Revealing its luxuriant character, the Solana invites you to delve into an atmosphere of pure sophistication with its curved form. Pairing sumptuously plush upholstery with a contrasting metal base, the Solana Counter Stool brings grace and modern luxury to any kitchen or dining space.