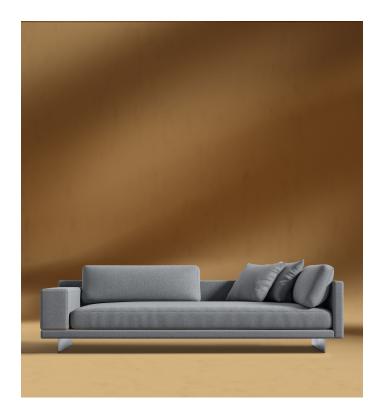

## Dresden Left Arm Sofa

Compelling in its simple yet cutting edge style, the Dresden modular collection is a bold take on contemporary design. The sleek, low profile frame is met with grand cloud-like seat cushions to create the statement making structure. The Dresden also balances the expansive seating with an interchangeable side table insert that is offered in walnut, natural, and white lacquer finishes. Grounded on cast stainless steel legs with an elegant brushed finish, this piece's thoughtful composition demonstrates an exceptional opportunity for modern luxury in your home.

## Dimensions

88.25 in x 37.5 in x 30.75 in (Width x Depth x Height) All measurements are approximations.

Assembly Instructions Download

88.25" | 224cm