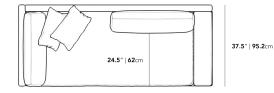

## Dimensions

88.25 in x 37.5 in x 30.75 in (Width x Depth x Height) All measurements are approximations.

Assembly Instructions Download

88.25" | 224cm