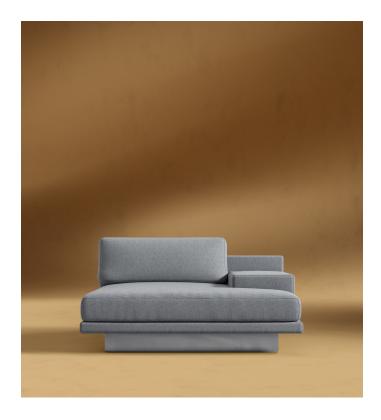

## Dresden Right Chaise with Armrest

Compelling in its simple yet cutting edge style, the Dresden modular collection is a bold take on contemporary design. The sleek, low profile frame is met with grand cloud-like seat cushions to create the statement making structure. The Dresden also balances the expansive seating with an interchangeable side table insert that is offered in walnut, natural, and white lacquer finishes. Grounded on cast stainless steel legs with an elegant brushed finish, this piece's thoughtful composition demonstrates an exceptional opportunity for modern luxury in your home.

## Dimensions

57.1 in x 49.6 in x 24.17 in (Width x Depth x Height) Seat Height: 16.5 in Seat Depth: 44.5 in All measurements are approximations.

Assembly Instructions Download

49.5" | 125.7cm

57" | 144.8cm