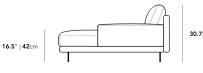

## Dimensions

57.1 in x 49.6 in x 24.17 in (Width x Depth x Height) Seat Height: 16.5 in Seat Depth: 44.5 in All measurements are approximations.

Assembly Instructions Download

49.5" | 125.7cm

57" | 144.8cm

30.75" | 78cm