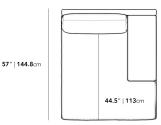

## Dimensions

57.1 in x 49.6 in x 24.17 in (Width x Depth x Height) Seat Height: 16.5 in Seat Depth: 44.5 in All measurements are approximations.

Assembly Instructions Download

49.5" | 125.7cm

57" | 144.8cm