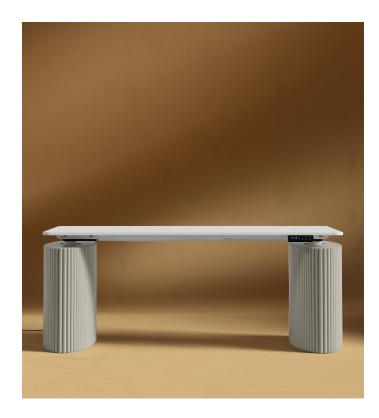

## Athena Standing Desk

The modern, fresh, and captivating embodiment of the Athena Standing Desk sweeps you into a whirlwind of delight and sophistication. Combining everyday functionality with unparalleled design through the elegant composition and luxuriant materials, the Athena softly brings a sense of refined grace to any office space.

## Details

- White lacquer table top with white E-standing desk component Fluted MDF wood base with alabaster lacquer
- Connecting cable to the motor at 1.1m long
- Cable plug into an outlet 2.5m long The base can also be purchased separately
- Assembly required
- This product will be shipped in a wooden crate, tools are recommended for unboxing