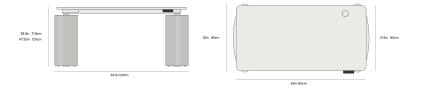

## Dimensions

63 in x 31.5 in x 28.3 in (Width x Depth x Height) All measurements are approximations.

**Assembly Instructions** Download