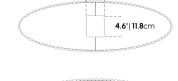

## Dimensions

33 in x 10.4 in x 24.6 in (Width x Depth x Height) All measurements are approximations.

33"| 84cm

3.9"| 10cm

24.6"| 62.5cm

10.4"| 26.5cm