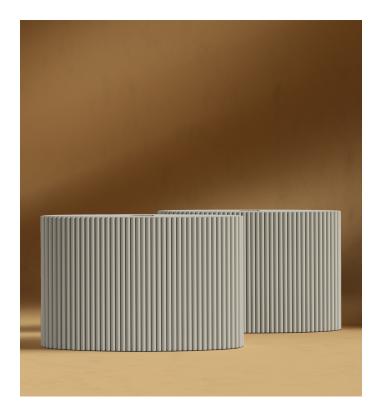

## Athena Standing Desk -Base

The modern, fresh, and captivating embodiment of the Athena Standing Desk - Base sweeps you into a whirlwind of delight and sophistication. Combining everyday functionality with unparalleled design through the elegant composition and luxuriant materials, the Athena softly brings a sense of refined grace to any office space and elevates any standing desk table top.

## Details

- Choice of fluted alabaster lacquer or ebony MDF wood base
- Base is compatible with standing desks with motor leg width dimensions under 10x10cm, motor leg base under 70x10cm, and a minimum leg height of 65cm
- Recommended to pair with a white standing desk component
  Available to be purchased with the matching standing desk
- component here
- Light assembly required
- This product will be shipped in a wooden crate, tools are recommended for unboxing