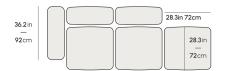

## Dimensions

99 in x 40.1 in x 28.7 in (Width x Depth x Height) All measurements are approximations.

40.1in 102cm

99in 246cm

roveconcepts.com • 225-34 West 7th Ave, Vancouver, BC, Canada V5Y 1L6 • 1.800.705.6217