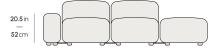

## Dimensions

99 in x 40.1 in x 28.7 in (Width x Depth x Height) All measurements are approximations.

40.1in 102cm

99in 246cm

roveconcepts.com • 225-34 West 7th Ave, Vancouver, BC, Canada V5Y 1L6 • 1.800.705.6217