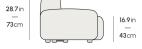

## Dimensions

99 in x 40.1 in x 28.7 in (Width x Depth x Height) All measurements are approximations.

40.1in 102cm

99in 246cm

roveconcepts.com • 225-34 West 7th Ave, Vancouver, BC, Canada V5Y 1L6 • 1.800.705.6217