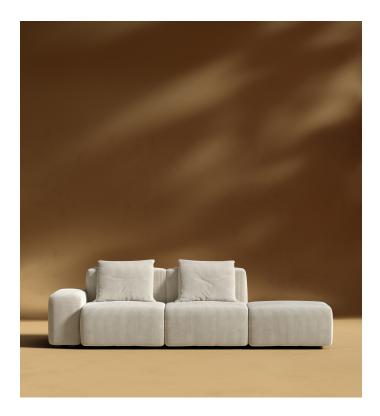

## Kaye Open End Sofa S

Imbued with a sense of luxury and comfort the Kaye Open End Sofa S brings a dream-like feel to any environment. Luxuriously draped in contemporary, plush fabrics, the Kaye serves as the ideal customizable modular sofa to harmonize seamlessly with your unique space. Enjoy our preset configuration or customize your own design by purchasing pieces separately.

## Details

- Patent pending tool-free smart connector system allows for one person easy-to-follow assembly
- Ergonomic design featuring ultra comfortable padding with elevated backrest pillow support
- Made from 100% vegan, cruelty-free materials including blended bio cotton filling
- Fabric treated with liquid-repellent technology
- Fully removable covers allow for easy cleaning and changing colors
  Intinity configurations for adaptable home sizes
- Infinite configurations for adaptable home sizes
  Includes 2 backrests S, 1 armrests, 3 ottomans S, 2 backrest pillows S, and connectors