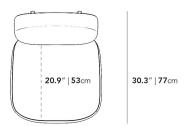

## Dimensions

25.2 in x 30.3 in x 29.1 in (Width x Depth x Height) Seat Height: 15.3 in Seat Depth: 20.9 in All measurements are approximations.

**Assembly Instructions** Download