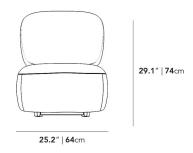

## Dimensions

25.2 in x 30.3 in x 29.1 in (Width x Depth x Height) Seat Height: 15.3 in Seat Depth: 20.9 in All measurements are approximations.

**Assembly Instructions** Download