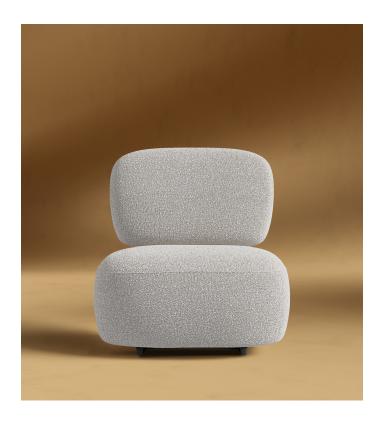

## **Toro Lounge Chair**

Emulating the soft peaks of a snowy mountain, the Toro Lounge Chair, adorned with warm walnut accents, stands out in any living room. Immerse yourself in luxurious comfort with the Toro.