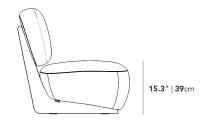

## Dimensions

25.2 in x 30.3 in x 29.1 in (Width x Depth x Height) Seat Height: 15.3 in Seat Depth: 20.9 in All measurements are approximations.

**Assembly Instructions** Download