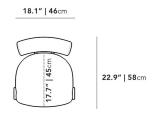

## Dimensions

20 in x 22.9 in x 31.5 in (Width x Depth x Height) Seat Height: 18.5 in Seat Depth: 17.7 in All measurements are approximations.

**Assembly Instructions** 

Download