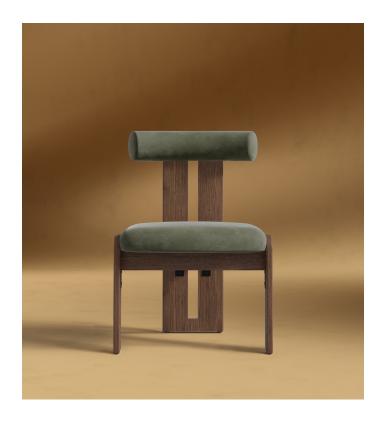

## **Tola Dining Chair**

The Tola Dining Chair infuses any home with a sophisticated elegance, radiating a delightful harmony. With its plush, curved silhouette complemented by rich wood tones, the Tola effortlessly stands out in any dining room.

## Details

- Rubberwood with walnut stain
- Premium upholstery
- Black screws for the walnut frame
  The backrest has softer firmness than the seat cushion
  Floor glides on the bottom of the legs
- Assembly is required

## Dimensions

20 in x 22.9 in x 31.5 in (Width x Depth x Height) Seat Height: 18.5 in Seat Depth: 17.7 in All measurements are approximations.

**Assembly Instructions** 

Download