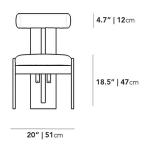

## Dimensions

20 in x 22.9 in x 31.5 in (Width x Depth x Height) Seat Height: 18.5 in Seat Depth: 17.7 in All measurements are approximations.

**Assembly Instructions** 

Download