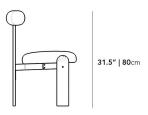

## Dimensions

20 in x 22.9 in x 31.5 in (Width x Depth x Height) Seat Height: 18.5 in Seat Depth: 17.7 in All measurements are approximations.

**Assembly Instructions** 

Download