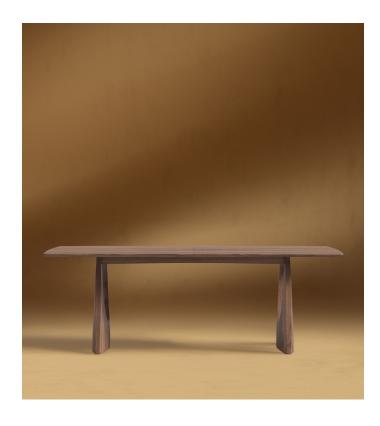

## Arco Extendable Dining **Table**

The Arco Dining Table strikes a balance between simplicity and sophistication, drawing attention with its minimalistic yet architectural features. With its sleek walnut or natural washed oak veneer and sculptural legs, the Arco breathes life into any space it graces.

#### Details

- Choice of walnut or washed natural oak veneer
- Beveled underside edge
- Removable leaf can be stored underneath the table Cage storage has felt pads to protect the leaf from scratching
- Secure lock mechanism to ensure the table stays intact when the leaf is not in use
- Assembly is required