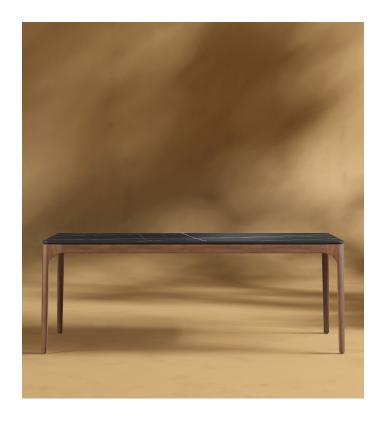

## Coppola Dining Table

Redefining the idea of form and functionality, the Coppola Dining Table is the perfect complement to any indoor or outdoor dining space. Setting the ambiance for memorable gatherings, the Coppola Dining Table features an ebony ceramic top and acacia wood legs.

## Details

- Black ceramic top
- Acacia wood with outdoor oil treatment
- Suitable for indoor and outdoor use
- Seats up to 6-8 people comfortably
- Adjustable glides
- Assembly is required
- This product will be shipped in a wooden crate, tools are recommended for unboxing