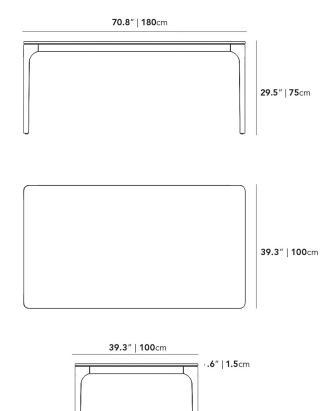

## Dimensions

70.9 in x 39.4 in x 29.5 in (Width x Depth x Height) All measurements are approximations.

Assembly Instructions Download