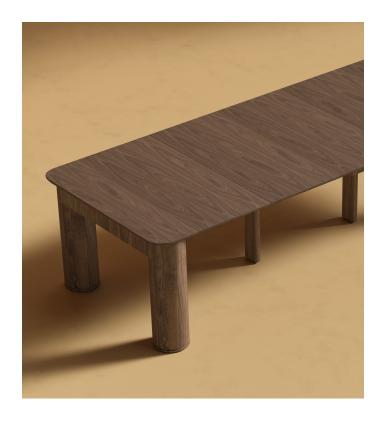

## Maia Extendable Dining **Table**

Immerse in the captivating allure of the Maia Extendable Dining Table, adorned with sculptural pillar-like legs and a sleek top featuring rounded corners. The Maia effortlessly commands attention in any dining space.

## Details

- Walnut veneer
- Rubber wood legs
- Removable leaf in walnut veneer Each leaf extension is 17.19 lbs
- Maximum of five leaf extensions
- Support legs are required when a leaf is added
- Can accommodate up to 10 side chairs around the table
- Assembly is required
- This product will be shipped in a wooden crate, tools are recommended for unboxing