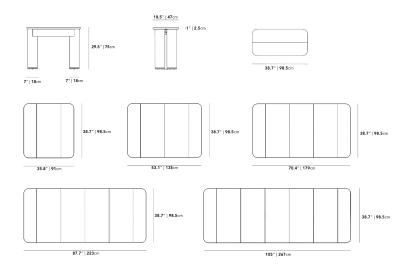

## Details

- Walnut veneer
- Rubber wood legs
- Removable leaf in walnut veneer Each leaf extension is 17.19 lbs
- Maximum of five leaf extensions
- Support legs are required when a leaf is added
- Can accommodate up to 10 side chairs around the table
- Assembly is required
- This product will be shipped in a wooden crate, tools are recommended for unboxing

## Dimensions

38.8 in x 18.5 in x 29.53 in (Width x Depth x Height) All measurements are approximations.

**Assembly Instructions** Download