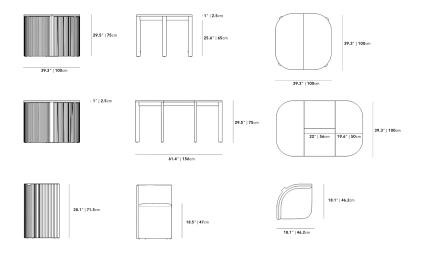

## Dimensions

39.3 in x 39.3 in x 29.5 in (Width x Depth x Height) All measurements are approximations.

Assembly Instructions Download