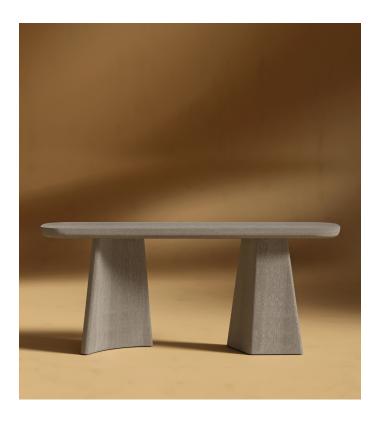

## Verona Console

The Verona Console is a piece that plays with perspective, revealing something new with every glance. Its sculptural silhouette is a bold expression of modern design, adding a sense of movement and intrigue to your space. Whether placed in an entryway or living room, the Verona Console draws the eye with its dynamic form, offering a captivating presence that feels both artistic and functional.

## Details

- Available in a Grey Oak Veneer finish
- Striking base design with a dynamic mix of angled and smooth surfaces
- Made with California Phase 2 Compliant MDF Comes with adjustable leg leveling glides
- Anti-tipping kit included
- Assembly required