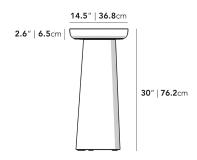

## Dimensions

62.9 in x 14.5 in x 30 in (Width x Depth x Height) All measurements are approximations.

Assembly Instructions Download