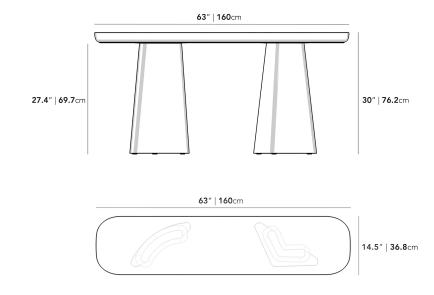

## Dimensions

62.9 in x 14.5 in x 30 in (Width x Depth x Height) All measurements are approximations.

Assembly Instructions Download